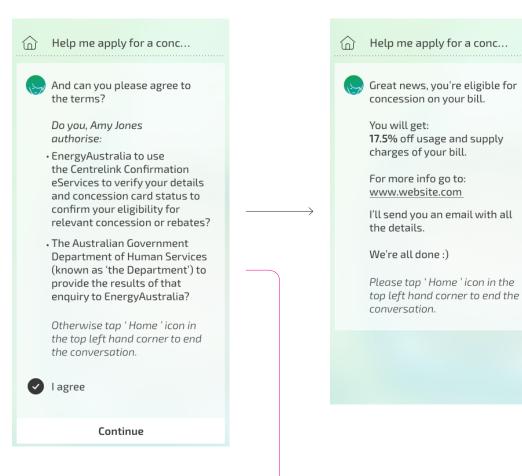

# Concession

|                                                                                        |                   | •••••    | ••••••                                                           | ••••••      |
|----------------------------------------------------------------------------------------|-------------------|----------|------------------------------------------------------------------|-------------|
| And can you please agree to the terms?                                                 |                   | <b>1</b> | Your <b>Concessi</b><br>seems invalid.                           |             |
| Do you, Amy Jones<br>authorise:                                                        |                   |          | Can you please<br>number is corr                                 |             |
| <ul> <li>EnergyAustralia to use<br/>the Centrelink Confirmation</li> </ul>             |                   |          | Please tap bel                                                   | ow to edit  |
| eServices to verify your details and concession card status to                         |                   |          | JUMBER INVALID                                                   |             |
| confirm your eligibility for<br>relevant concession or rebates?                        | $\longrightarrow$ |          | 54321XYM                                                         |             |
| The Australian Government                                                              |                   |          | Cont                                                             | inue        |
| Department of Human Services<br>(known as 'the Department') to                         |                   |          | cont                                                             | inac        |
| provide the results of that<br>enquiry to EnergyAustralia?                             |                   |          |                                                                  |             |
|                                                                                        |                   |          |                                                                  |             |
| Otherwise tap ' Home ' icon in<br>the top left hand corner to end<br>the conversation. |                   |          |                                                                  |             |
| ✔ I agree                                                                              |                   |          |                                                                  |             |
|                                                                                        |                   |          |                                                                  |             |
| Continue                                                                               |                   |          |                                                                  |             |
|                                                                                        |                   |          | N                                                                | /           |
| Help me apply for a conc                                                               |                   | ŵ        | Help me apply                                                    | y for a cor |
| Can I please get your consession card number?                                          |                   | S        | l'm sorry Amy,<br>seem to be a v<br>number.                      |             |
| eg: 123456789BGM                                                                       |                   |          | Here's what yo<br>please contact<br>update this inf              | t Centrelir |
| Continue                                                                               |                   |          | www.centrelir                                                    |             |
|                                                                                        |                   |          | Ph. (03) 9000 (                                                  |             |
|                                                                                        |                   |          | 68 Main Street                                                   |             |
|                                                                                        |                   |          | Big Smoke, VIC<br>3000                                           |             |
|                                                                                        |                   |          | Would you like<br>back to you in<br>help you with<br>concession? | a weeks ti  |
|                                                                                        |                   |          | No                                                               | Y           |
|                                                                                        |                   |          |                                                                  |             |
| $\bigwedge$                                                                            |                   |          |                                                                  | /           |
|                                                                                        |                   | â        | Help me app                                                      | ly for a co |
|                                                                                        |                   | 9        | Hello again A<br>week since w                                    |             |
|                                                                                        |                   |          | Were you abl<br>details succe<br>Centrelink?                     |             |
|                                                                                        |                   |          | No                                                               |             |
|                                                                                        |                   |          |                                                                  |             |
|                                                                                        |                   |          |                                                                  |             |
|                                                                                        |                   |          |                                                                  |             |
|                                                                                        |                   |          |                                                                  |             |
|                                                                                        |                   |          |                                                                  |             |
|                                                                                        |                   |          |                                                                  |             |

| ŵ | Help me apply for a conc                                                                                                                                                                                                                                                                  |
|---|-------------------------------------------------------------------------------------------------------------------------------------------------------------------------------------------------------------------------------------------------------------------------------------------|
|   | Great news, you're eligible for<br>concession on your bill.<br>You will get:<br>17.5% off usage and supply<br>charges of your bill.<br>For more info go to:<br>www.website.com<br>I'll send you an email with all<br>the details.<br>We're all done :)<br>Please tap ' Home ' icon in the |
|   | top left hand corner to end the conversation.                                                                                                                                                                                                                                             |
|   |                                                                                                                                                                                                                                                                                           |