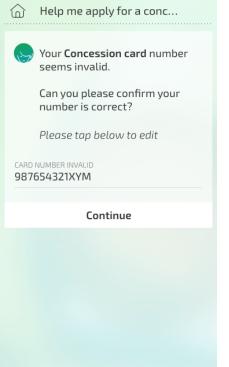

# Concession

|                                                                                        |                   | •••••    | ••••••                                                           | ••••••      |
|----------------------------------------------------------------------------------------|-------------------|----------|------------------------------------------------------------------|-------------|
| And can you please agree to the terms?                                                 |                   | <b>1</b> | Your <b>Concessi</b><br>seems invalid.                           |             |
| Do you, Amy Jones<br>authorise:                                                        |                   |          | Can you please<br>number is corr                                 |             |
| <ul> <li>EnergyAustralia to use<br/>the Centrelink Confirmation</li> </ul>             |                   |          | Please tap bel                                                   | ow to edit  |
| eServices to verify your details and concession card status to                         |                   |          | JUMBER INVALID                                                   |             |
| confirm your eligibility for<br>relevant concession or rebates?                        | $\longrightarrow$ |          | 54321XYM                                                         |             |
| The Australian Government                                                              |                   |          | Cont                                                             | inue        |
| Department of Human Services<br>(known as 'the Department') to                         |                   |          | cont                                                             | inac        |
| provide the results of that<br>enquiry to EnergyAustralia?                             |                   |          |                                                                  |             |
|                                                                                        |                   |          |                                                                  |             |
| Otherwise tap ' Home ' icon in<br>the top left hand corner to end<br>the conversation. |                   |          |                                                                  |             |
| ✔ I agree                                                                              |                   |          |                                                                  |             |
|                                                                                        |                   |          |                                                                  |             |
| Continue                                                                               |                   |          |                                                                  |             |
|                                                                                        |                   |          | N                                                                | /           |
| Help me apply for a conc                                                               |                   | ŵ        | Help me apply                                                    | y for a cor |
| Can I please get your consession card number?                                          |                   | S        | l'm sorry Amy,<br>seem to be a v<br>number.                      |             |
| eg: 123456789BGM                                                                       |                   |          | Here's what yo<br>please contact<br>update this inf              | t Centrelir |
| Continue                                                                               |                   |          | www.centrelir                                                    |             |
|                                                                                        |                   |          | Ph. (03) 9000 (                                                  |             |
|                                                                                        |                   |          | 68 Main Street                                                   |             |
|                                                                                        |                   |          | Big Smoke, VIC<br>3000                                           |             |
|                                                                                        |                   |          | Would you like<br>back to you in<br>help you with<br>concession? | a weeks ti  |
|                                                                                        |                   |          | No                                                               | Y           |
|                                                                                        |                   |          |                                                                  |             |
| $\bigwedge$                                                                            |                   |          |                                                                  | /           |
|                                                                                        |                   | â        | Help me app                                                      | ly for a co |
|                                                                                        |                   | 9        | Hello again A<br>week since w                                    |             |
|                                                                                        |                   |          | Were you abl<br>details succe<br>Centrelink?                     |             |
|                                                                                        |                   |          | No                                                               |             |
|                                                                                        |                   |          |                                                                  |             |
|                                                                                        |                   |          |                                                                  |             |
|                                                                                        |                   |          |                                                                  |             |
|                                                                                        |                   |          |                                                                  |             |
|                                                                                        |                   |          |                                                                  |             |
|                                                                                        |                   |          |                                                                  |             |

If the customer checks their number and realises that it's not correct. Fixes the number and then taps 'Continue'.

If the customer checks their number and doesn't change anything and

taps 'Continue'.