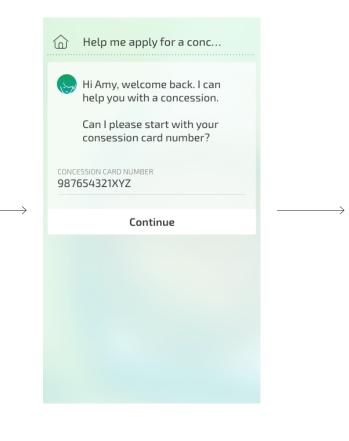

# Concession

|                                                                                        |                   | •••••    | ••••••                                                           | ••••••      |
|----------------------------------------------------------------------------------------|-------------------|----------|------------------------------------------------------------------|-------------|
| And can you please agree to the terms?                                                 |                   | <b>1</b> | Your <b>Concessi</b><br>seems invalid.                           |             |
| Do you, Amy Jones<br>authorise:                                                        |                   |          | Can you please<br>number is corr                                 |             |
| <ul> <li>EnergyAustralia to use<br/>the Centrelink Confirmation</li> </ul>             |                   |          | Please tap bel                                                   | ow to edit  |
| eServices to verify your details and concession card status to                         |                   |          | JUMBER INVALID                                                   |             |
| confirm your eligibility for<br>relevant concession or rebates?                        | $\longrightarrow$ |          | 54321XYM                                                         |             |
| The Australian Government                                                              |                   |          | Cont                                                             | inue        |
| Department of Human Services<br>(known as 'the Department') to                         |                   |          | cont                                                             | inac        |
| provide the results of that<br>enquiry to EnergyAustralia?                             |                   |          |                                                                  |             |
|                                                                                        |                   |          |                                                                  |             |
| Otherwise tap ' Home ' icon in<br>the top left hand corner to end<br>the conversation. |                   |          |                                                                  |             |
| ✔ I agree                                                                              |                   |          |                                                                  |             |
|                                                                                        |                   |          |                                                                  |             |
| Continue                                                                               |                   |          |                                                                  |             |
|                                                                                        |                   |          | N                                                                | /           |
| Help me apply for a conc                                                               |                   | ŵ        | Help me apply                                                    | y for a cor |
| Can I please get your consession card number?                                          |                   | S        | l'm sorry Amy,<br>seem to be a v<br>number.                      |             |
| eg: 123456789BGM                                                                       |                   |          | Here's what yo<br>please contact<br>update this inf              | t Centrelir |
| Continue                                                                               |                   |          | www.centrelir                                                    |             |
|                                                                                        |                   |          | Ph. (03) 9000 (                                                  |             |
|                                                                                        |                   |          | 68 Main Street                                                   |             |
|                                                                                        |                   |          | Big Smoke, VIC<br>3000                                           |             |
|                                                                                        |                   |          | Would you like<br>back to you in<br>help you with<br>concession? | a weeks ti  |
|                                                                                        |                   |          | No                                                               | Y           |
|                                                                                        |                   |          |                                                                  |             |
| $\bigwedge$                                                                            |                   |          |                                                                  | /           |
|                                                                                        |                   | â        | Help me app                                                      | ly for a co |
|                                                                                        |                   | 9        | Hello again A<br>week since w                                    |             |
|                                                                                        |                   |          | Were you abl<br>details succe<br>Centrelink?                     |             |
|                                                                                        |                   |          | No                                                               |             |
|                                                                                        |                   |          |                                                                  |             |
|                                                                                        |                   |          |                                                                  |             |
|                                                                                        |                   |          |                                                                  |             |
|                                                                                        |                   |          |                                                                  |             |
|                                                                                        |                   |          |                                                                  |             |
|                                                                                        |                   |          |                                                                  |             |