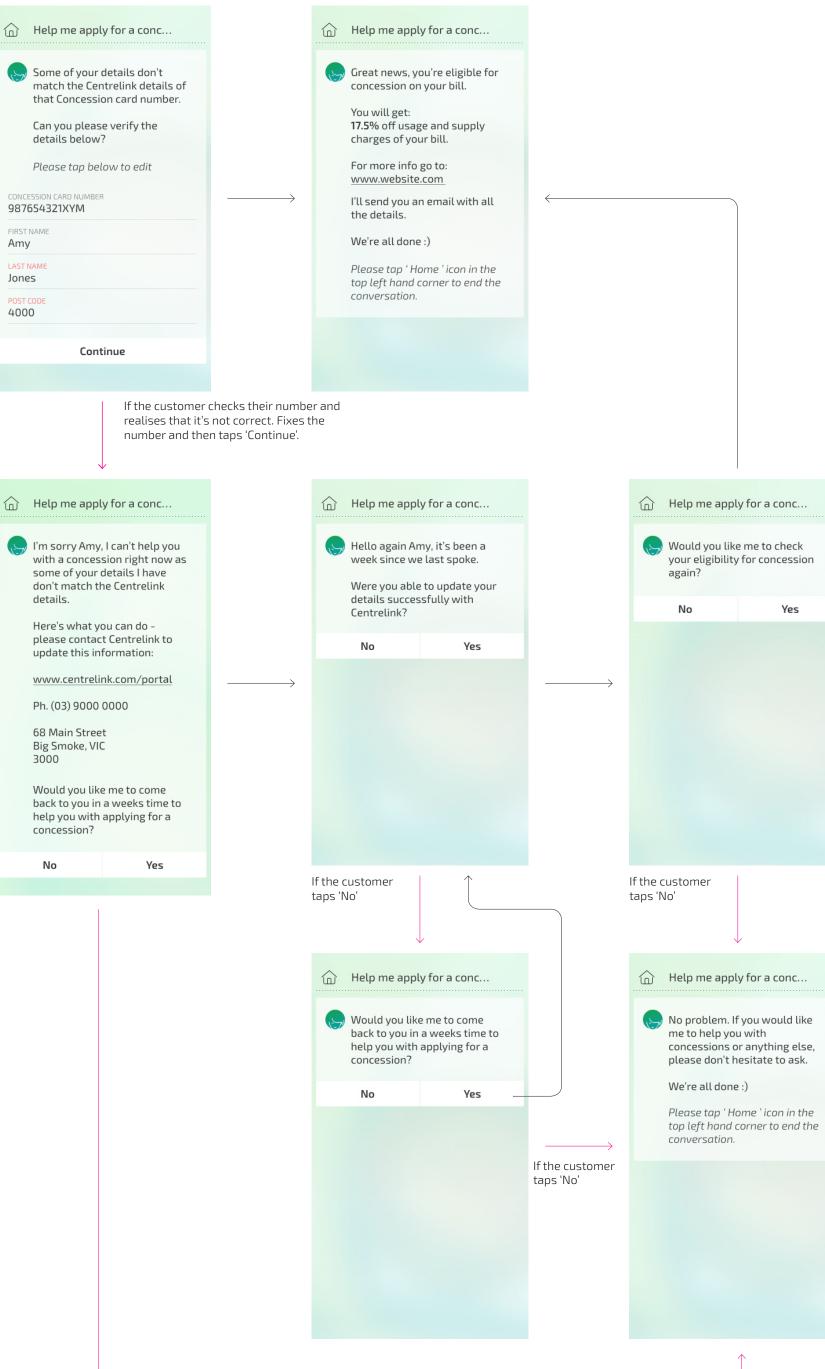

> Here's what you can do please contact Centrelink to update this information:

www.centrelink.com/portal

Ph. (03) 9000 0000

68 Main Street Big Smoke, VIC 3000

Would you like me to come back to you in a weeks time to help you with applying for a concession?

If the customer checks their number and realises that it's not correct. Fixes the number and then taps 'Continue'.

If the customer checks their number and doesn't change anything and

taps 'Continue'.

### nc...

doesn't

nk to

ortal

me ime to for a

/es

If the customer taps 'No' then please follow the same journey as on page 2

onc...

en a oke.

te your th

Yes