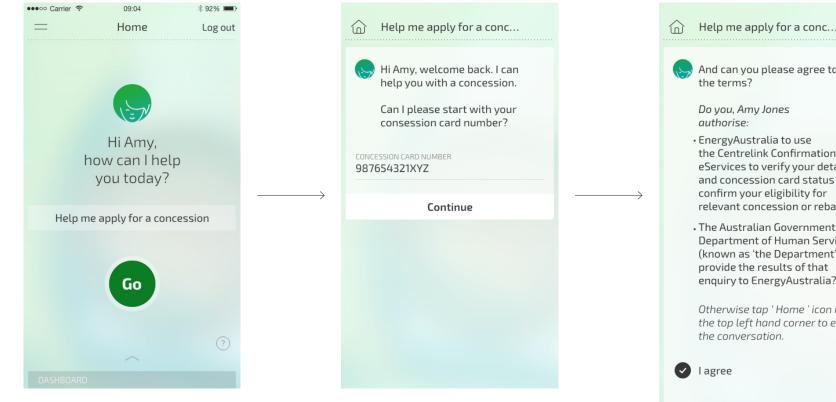

# Concession

|                                                                                        |                   | •••••    | ••••••                                                           | ••••••      |
|----------------------------------------------------------------------------------------|-------------------|----------|------------------------------------------------------------------|-------------|
| And can you please agree to the terms?                                                 |                   | <b>1</b> | Your <b>Concessi</b><br>seems invalid.                           |             |
| Do you, Amy Jones<br>authorise:                                                        |                   |          | Can you please<br>number is corr                                 |             |
| <ul> <li>EnergyAustralia to use<br/>the Centrelink Confirmation</li> </ul>             |                   |          | Please tap bel                                                   | ow to edit  |
| eServices to verify your details and concession card status to                         |                   |          | JUMBER INVALID                                                   |             |
| confirm your eligibility for<br>relevant concession or rebates?                        | $\longrightarrow$ |          | 54321XYM                                                         |             |
| The Australian Government                                                              |                   |          | Cont                                                             | inue        |
| Department of Human Services<br>(known as 'the Department') to                         |                   |          | cont                                                             | inac        |
| provide the results of that<br>enquiry to EnergyAustralia?                             |                   |          |                                                                  |             |
|                                                                                        |                   |          |                                                                  |             |
| Otherwise tap ' Home ' icon in<br>the top left hand corner to end<br>the conversation. |                   |          |                                                                  |             |
| ✔ I agree                                                                              |                   |          |                                                                  |             |
|                                                                                        |                   |          |                                                                  |             |
| Continue                                                                               |                   |          |                                                                  |             |
|                                                                                        |                   |          | N                                                                | /           |
| Help me apply for a conc                                                               |                   | ŵ        | Help me apply                                                    | y for a cor |
| Can I please get your consession card number?                                          |                   | S        | l'm sorry Amy,<br>seem to be a v<br>number.                      |             |
| eg: 123456789BGM                                                                       |                   |          | Here's what yo<br>please contact<br>update this inf              | t Centrelir |
| Continue                                                                               |                   |          | www.centrelir                                                    |             |
|                                                                                        |                   |          | Ph. (03) 9000 (                                                  |             |
|                                                                                        |                   |          | 68 Main Street                                                   |             |
|                                                                                        |                   |          | Big Smoke, VIC<br>3000                                           |             |
|                                                                                        |                   |          | Would you like<br>back to you in<br>help you with<br>concession? | a weeks ti  |
|                                                                                        |                   |          | No                                                               | Y           |
|                                                                                        |                   |          |                                                                  |             |
| $\bigwedge$                                                                            |                   |          |                                                                  | /           |
|                                                                                        |                   | â        | Help me app                                                      | ly for a co |
|                                                                                        |                   | 9        | Hello again A<br>week since w                                    |             |
|                                                                                        |                   |          | Were you abl<br>details succe<br>Centrelink?                     |             |
|                                                                                        |                   |          | No                                                               |             |
|                                                                                        |                   |          |                                                                  |             |
|                                                                                        |                   |          |                                                                  |             |
|                                                                                        |                   |          |                                                                  |             |
|                                                                                        |                   |          |                                                                  |             |
|                                                                                        |                   |          |                                                                  |             |
|                                                                                        |                   |          |                                                                  |             |