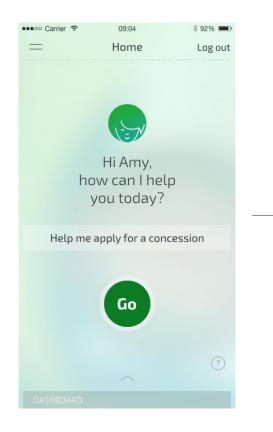

### Concession









💭 I'm sorry Amy, but your concession card doesn't qualify for a rebate.

If you need more info. I can schedule a chat session with one of our experts if you like.

A list of dates and times will be sent to your email. You can pick one that's most suited to you.

We're all done :)

Please tap ' Home ' icon in the top left hand corner to end the conversation.

If the customer is ineligible for concession

## Concession



If the customer confirms that the card number is correct, then we will take a path that the details need to be updated on Centrelink's side.

🅞 I'm sorry Amy, I can't help you with a concession right now as some of your details I have don't match the Centrelink details.

> Here's what you can do please contact Centrelink to update this information:

www.centrelink.c