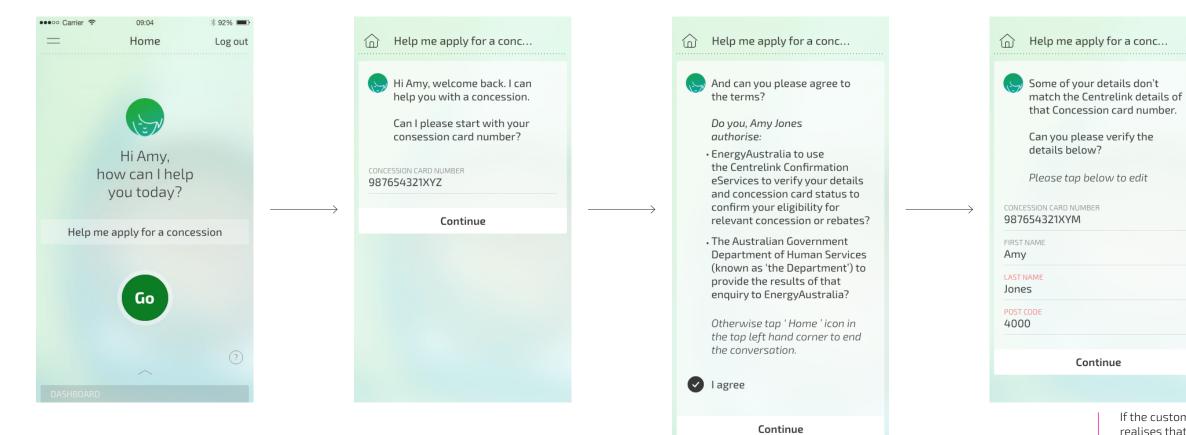

## Concession

If the customer confirms that the card number is correct, then we will take a path that the details need to be updated on Centrelink's side.

🅞 I'm sorry Amy, I can't help you with a concession right now as some of your details I have don't match the Centrelink details.

> Here's what you can do please contact Centrelink to update this information:

www.centrelink.com/portal

Ph. (03) 9000 0000

68 Main Street Big Smoke, VIC 3000

Would you like me to come back to you in a weeks time to help you with applying for a concession?

No

If the customer checks their number and realises that it's not correct. Fixes the number and then taps 'Continue'.

If the customer checks their number and doesn't change anything and

taps 'Continue'.